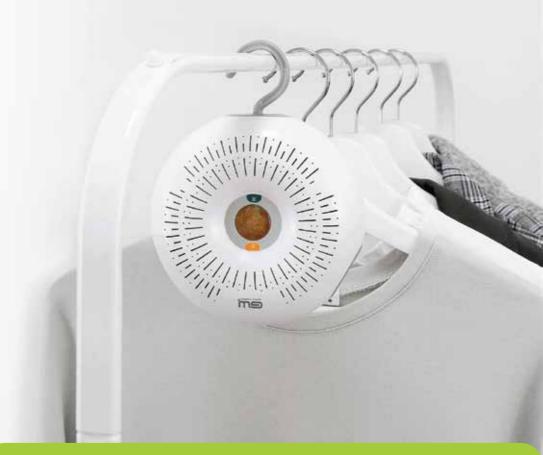

## your clothes will feel fresh forever

say bye to musty smell and mold on your clothes experience origin mini dehumidifier.

#### Step 1

place origin mini dehumidifier in your wardrobe, you can hang it, keep it upright or flat. please ensure the indicator is orange before use.

#### Step 2

please ensure your wardrobe is shut most of the time as origin mini dehumidifier works well in a closed space.

#### Step 3

after 10 days of usage, or when the indicator turns green, please recharge it for 3 hours using origin recharging base.