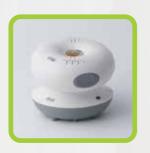

#### Step 3

after 10 days of usage, or when the indicator turns green, please recharge it for 3 hours using origin recharging base.